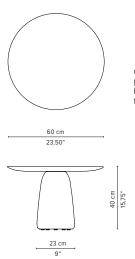

## D8300 Dunes side table

delivery unit: 2 packaging: base: 51 x 26 x H26cm - 0,03m<sup>3</sup> - 13kg top: 51 x 51 x H8cm - 0,02m<sup>3</sup> - 4kg D8302 Dunes coffee table

delivery unit: 2 packaging: base: 61 x 26 x H26cm - 0,04m<sup>3</sup> - 13kg top: 61 x 61 x H8cm - 0,03 m<sup>3</sup> - 4kg