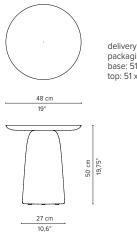

## D8300 Dunes side table

delivery unit: 2 packaging: base: 51 x 26 x H26cm - 0,03m<sup>3</sup> - 13kg top: 51 x 51 x H8cm - 0,02m<sup>3</sup> - 4kg D8302 Dunes coffee table

delivery unit: 2 packaging: base: 61 x 26 x H26cm - 0,04m<sup>3</sup> - 13kg top: 61 x 61 x H8cm - 0,03 m<sup>3</sup> - 4kg