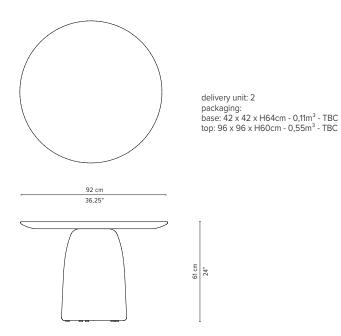

## D8300 Dunes side table

delivery unit: 2 packaging: base: 51 x 26 x H26cm - 0,03m<sup>3</sup> - 13kg top: 51 x 51 x H8cm - 0,02m<sup>3</sup> - 4kg D8302 Dunes coffee table

delivery unit: 2 packaging: base: 61 x 26 x H26cm - 0,04m<sup>3</sup> - 13kg top: 61 x 61 x H8cm - 0,03 m<sup>3</sup> - 4kg

## D8300 Dunes low dining table

 $^{\ast}$  Appearances, measurements and weights may slightly differ from reality.