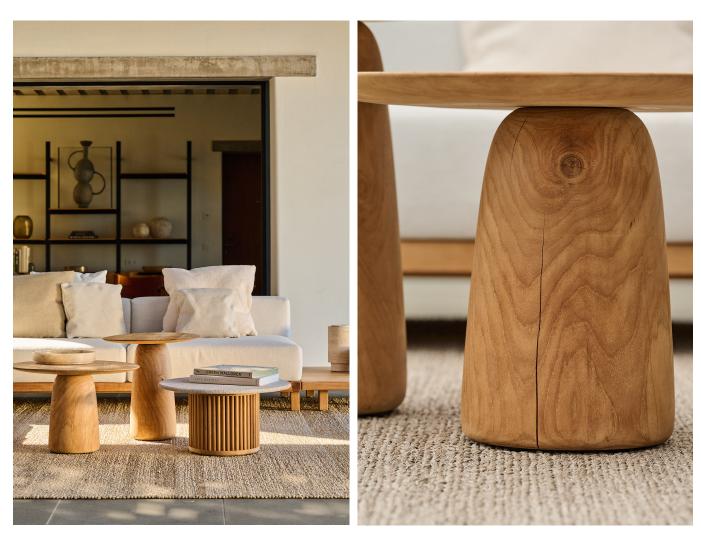

# DUNES YABU PUSHELBERG

The Dunes low & coffee tables have a simple shape, resembling an unpretentious piece of sculpture skillfully carved in solid teak from East Java. Its rounded, central base, with natural cracks that add to its charm, supports a smooth circular tabletop. Simple, yet elegant, Dunes adds a touch of sophistication to your outdoor space.

## MATERIALS

Solid plantation teak from East Java. As teak is a natural product, each piece will have its own signature. Natural cracks & knots are part of the charm.

COLOUR T-Teak

DUNES TECHNICAL DRAWINGS